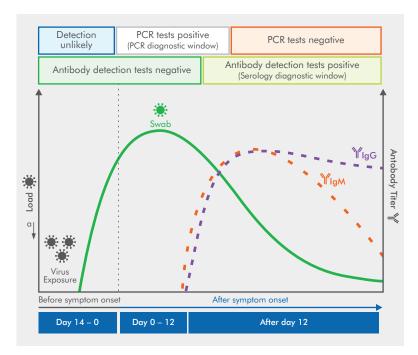

Serology (indirect measure of past exposure) and PCR (current infection status) are complementary methods to fully cover the detection window and ensure optimal infection monitoring. Serology is relevant and affordable for all viruses and some bacteria.