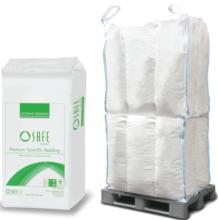

## **Product Presentation**

Standard Packaging: 10 kg autoclavable polypropylene bags.

Big bags and bulk trucks are also available.

Customized solutions and irradiation are possible upon request.

The batch number system provides full traceability.

Quarterly analysis certificate of contaminants provided upon request.

Pictures indicative only