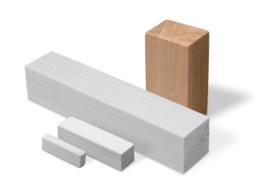

## **Product Properties**

SAFE® block beech XL

| Color      | light brown           |
|------------|-----------------------|
| Structure  | block                 |
| Dimensions | 96 mm x 40 mm x 40 mm |

## **Product Presentation**

Customized solutions and irradiation are possible upon request.

The batch number system provides full traceability.

request

SAFE® block beech XL

Picture indicative only