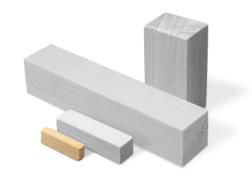

#### **Product Properties**

| SAFE® block small |                       |
|-------------------|-----------------------|
| Color             | beige                 |
| Structure         | block                 |
| Dimensions        | 50 mm x 10 mm x 16 mm |

SAFE<sup>®</sup> block small