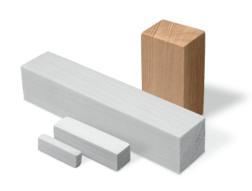

# Definition

SELECTED WOOD

# **Product Properties**

| SAFE® | block | (XL |
|-------|-------|-----|
|       |       |     |

| Color      | light brown           |
|------------|-----------------------|
| Structure  | block                 |
| Dimensions | 96 mm x 40 mm x 40 mm |

SAFE® block XL

Picture indicative only