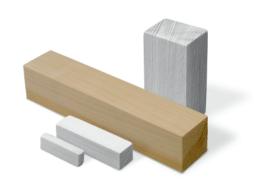

## Definition

SELECTED WOOD

# **Product Properties**

| SAFE® block XXL |                        |
|-----------------|------------------------|
| Color           | light brown            |
| Structure       | block                  |
| Dimensions      | 195 mm x 40 mm x 40 mm |

SAFE® block XXL

Picture indicative only