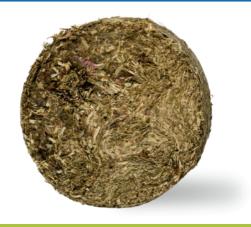

SAFE® compact hay

Picture indicative only

## **Product Properties**

| CVE | ⊏® | com |     | l    |    |
|-----|----|-----|-----|------|----|
| SAL | Ε~ | com | mac | t ha | VF |

| Color      | dark green to brown     |
|------------|-------------------------|
| Structure  | compacted hay           |
| Dimensions | Ø 100 mm; ca. 40 mm (H) |