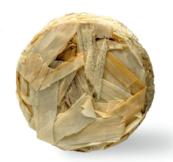

## **Product Purpose**

Enrichment material

**USE** 

| Nesting | Gnawing | Activity |
|---------|---------|----------|
| Χ       |         | X        |

Picture indicative only

## **Product Properties**

| SAFE® compact nesting large |                            |
|-----------------------------|----------------------------|
| Color                       | light brown                |
| Structure                   | compacted shavings         |
| Dimensions                  | Ø ca. 50 mm; ca. 10 mm (H) |