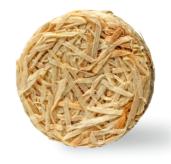

### Definition

SELECTED SOFTWOOD SHAVINGS, COMPACTED

### **Product Properties**

| SAFE <sup>®</sup> compact nesting small |                            |
|-----------------------------------------|----------------------------|
| Color                                   | light brown                |
| Structure                               | compacted shavings         |
| Dimensions                              | Ø ca. 50 mm; ca. 10 mm (H) |

SAFE<sup>®</sup> compact nesting small