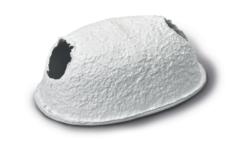

# SAFE<sup>®</sup> hut

Definition

CARDBOARD HOUSE

#### **Product Properties**

| SAFE® hut  |                  |
|------------|------------------|
| Color      | white            |
| Structure  | house            |
| Dimensions | 140 x 90 x 60 mm |

SAFE® hut is manufactured from virgin pulp white paper.