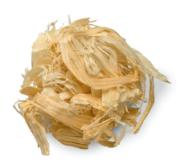

## **Product Properties**

SAFE® nesting large

| Color                     | light brown |
|---------------------------|-------------|
| Structure                 | shavings    |
| Average shaving width     | ~ 15 mm     |
| Average shaving thickness | ~ 0.1 mm    |
|                           |             |

SAFE® nesting large

Picture indicative only