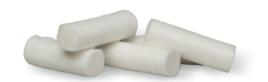

#### Definition

COTTON ROLL

## SAFE® roll

Picture indicative only

## **Product Properties**

| SAFE® roll |                        |
|------------|------------------------|
| Color      | white                  |
| Structure  | roll                   |
| Dimensions | Ø 12 mm· cg. 38 mm (L) |