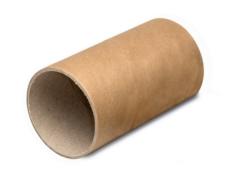

# SAFE<sup>®</sup> tube large

#### Definition

CARDBOARD TUNNEL

### **Product Purpose**

Enrichment material USE Nesting Gnawing

### **Product Properties**

| SAFE® tube large |                         |
|------------------|-------------------------|
| Color            | light brown             |
| Structure        | tunnel                  |
| Dimensions       | Ø 90 mm; ca. 150 mm (H) |