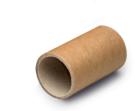

# SAFE<sup>®</sup> tube small

Definition

CARDBOARD TUNNEL

#### **Product Properties**

| SAFE® tube small |                        |
|------------------|------------------------|
| Color            | light brown            |
| Structure        | tunnel                 |
| Dimensions       | Ø 50 mm; ca. 75 mm (H) |