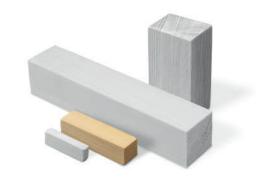

# SAFE<sup>®</sup> block large

Definition

ASPEN WOOD

#### **Product Properties**

| SAFE® block large |                       |
|-------------------|-----------------------|
| Color             | beige                 |
| Structure         | block                 |
| Dimensions        | 70 mm x 20 mm x 20 mm |

Analysis certificate of contaminants provided every quarter upon request.

SAFE<sup>®</sup> block large

Certificates

НАССР **BUREAU VERITAS** 

Picture indicative only

WORLDWIDE HEADQUARTERS 73494 Rosenberg (Germany) sales@safe-lab.com