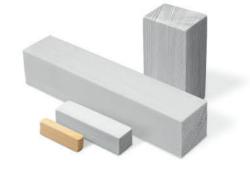

## **Product Purpose**

Enrichment material

USE

| Nesting | Gnawing | Activity |
|---------|---------|----------|
|         | Х       | X        |

Picture indicative only

## **Product Properties**

| SAFE® block small |                       |
|-------------------|-----------------------|
| Color             | beige                 |
| Structure         | block                 |
| Dimensions        | 50 mm x 10 mm x 16 mm |